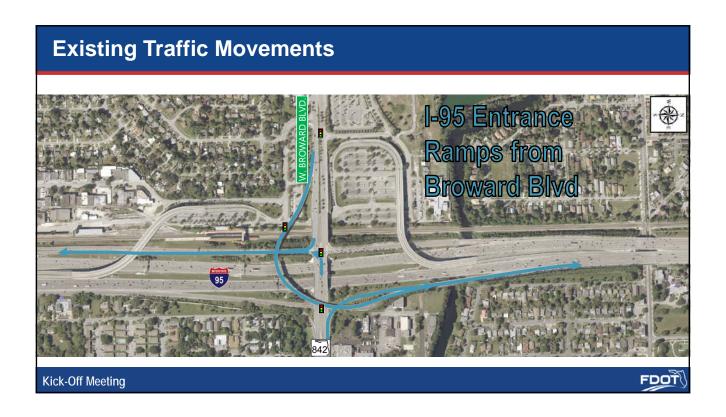

# **About the Project**

- Project limits: SR 9/I-95 from north of Davie Boulevard to south of Sunrise Boulevard and Broward Boulevard from west of SW 24 Avenue to east of NW/SW 18 Avenue.
- Interchange serves multiple users:
  - o Drivers on I-95, Broward Boulevard, and Local Roads
  - Transit riders:
    - Sun Trolley (operated by the Fort Lauderdale Transportation Management Agency or TMA)
    - Broward County Transit (BCT)
    - 95 Express Bus (operated by Miami Dade Transit or MDT)
    - Tri-Rail
    - Amtrak
  - Pedestrians
  - o Bicyclists

### **Purpose and Need**

- The primary purpose of this study is to develop and evaluate design concepts to:
  - Improve traffic flow to and from I-95 and along Broward Boulevard,
  - Improve connectivity between 95 Express and Broward Boulevard,
  - $\,\circ\,$  Improve intermodal connectivity and access.
- The primary need for this project is to improve connectivity for all modes within the study area.