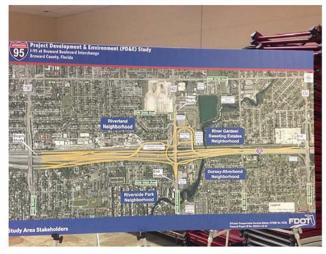

# Interchange Area Stakeholders

- 1. City of Fort Lauderdale Neighborhoods
- 2. Broward Regional Juvenile Detention Center
- 3. Strayer University
- 4. Ft. Lauderdale Train Station (Tri-Rail & Amtrak)
- 5. Park & Ride Lots
- 6. North Fork Elementary School
- 7. Broward Sheriff's Office
- 8. Reverend Samuel Delevoe Memorial Park
- 9. Salvation Army
- 10. Walmart