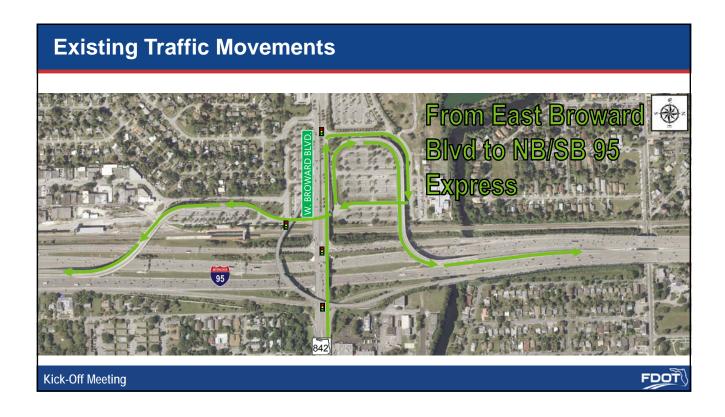

# **About the Project**

- Project limits: SR 9/I-95 from north of Davie Boulevard to south of Sunrise Boulevard and Broward Boulevard from west of SW 24 Avenue to east of NW/SW 18 Avenue.
- Interchange serves multiple users:
  - o Drivers on I-95, Broward Boulevard, and Local Roads
  - Transit riders:
    - Sun Trolley (operated by the Fort Lauderdale Transportation Management Agency or TMA)
    - Broward County Transit (BCT)
    - 95 Express Bus (operated by Miami Dade Transit or MDT)
    - Tri-Rail
    - Amtrak
  - Pedestrians
  - o Bicyclists

### **Purpose and Need**

- The primary purpose of this study is to develop and evaluate design concepts to:
  - Improve traffic flow to and from I-95 and along Broward Boulevard,
  - Improve connectivity between 95 Express and Broward Boulevard,
  - $\,\circ\,$  Improve intermodal connectivity and access.
- The primary need for this project is to improve connectivity for all modes within the study area.