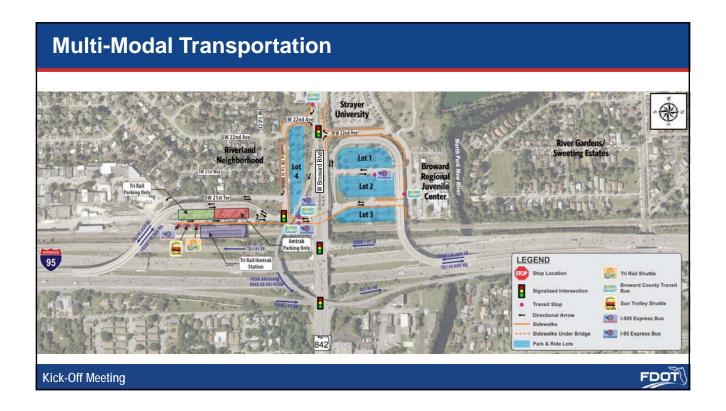

# **About the Project**

- Project limits: SR 9/I-95 from north of Davie Boulevard to south of Sunrise Boulevard and Broward Boulevard from west of SW 24 Avenue to east of NW/SW 18 Avenue.
- Interchange serves multiple users:
  - o Drivers on I-95, Broward Boulevard, and Local Roads
  - Transit riders:
    - Sun Trolley (operated by the Fort Lauderdale Transportation Management Agency or TMA)
    - Broward County Transit (BCT)
    - 95 Express Bus (operated by Miami Dade Transit or MDT)
    - Tri-Rail
    - Amtrak
  - Pedestrians
  - o Bicyclists