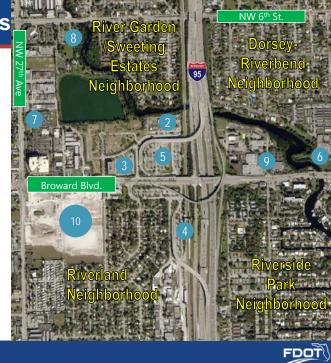

# Interchange Area Stakeholders

- 1. City of Fort Lauderdale Neighborhoods
- 2. Broward Regional Juvenile Detention Center
- 3. Strayer University
- 4. Ft. Lauderdale Train Station (Tri-Rail & Amtrak)
- 5. Park & Ride Lots
- 6. North Fork Elementary School
- 7. Broward Sheriff's Office
- 8. Reverend Samuel Delevoe Memorial Park
- 9. Salvation Army
- 10. Walmart