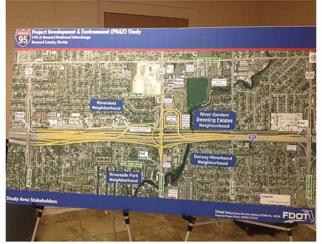

Display boards presented at both kick-off meetings included the project's schedule, the PD&E Study process, overview of the need for the PD&E Study, as well as an aerial of the study area. Prior to the presentations and during the comment period attendees discussed the project one on one with the FDOT Project Manager and Project Consultant staff.

# **About the Project**

- Project limits: SR 9/I-95 from north of Davie Boulevard to south of Sunrise Boulevard and Broward Boulevard from west of SW 24 Avenue to east of NW/SW 18 Avenue.
- Interchange serves multiple users:
  - o Drivers on I-95, Broward Boulevard, and Local Roads
  - Transit riders:
    - Sun Trolley (operated by the Fort Lauderdale Transportation Management Agency or TMA)
    - Broward County Transit (BCT)
    - 95 Express Bus (operated by Miami Dade Transit or MDT)
    - Tri-Rail
    - Amtrak
  - Pedestrians
  - o Bicyclists

# Interchange Area Stakeholders

- 1. City of Fort Lauderdale Neighborhoods
- 2. Broward Regional Juvenile Detention Center
- 3. Strayer University
- 4. Ft. Lauderdale Train Station (Tri-Rail & Amtrak)
- 5. Park & Ride Lots
- 6. North Fork Elementary School
- 7. Broward Sheriff's Office
- 8. Reverend Samuel Delevoe Memorial Park
- 9. Salvation Army
- 10. Walmart