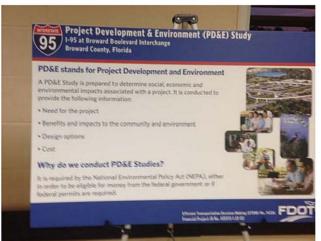

# **Study Objectives**

- The Project Development and Environment (PD&E)
   Study is a process developed by FDOT to evaluate the social, environmental and engineering impacts associated with a proposed transportation improvement.
- In addition to complying with the National Environmental Policy Act (NEPA) of 1969, the objectives of a PD&E Study are to support decisions concerning if, where, and what should be built to address the identified transportation needs.