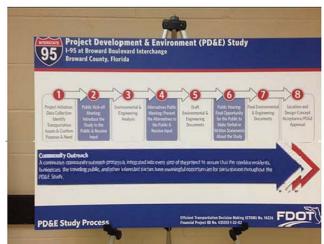

Display boards presented at both kick-off meetings included the project's schedule, the PD&E Study process, overview of the need for the PD&E Study, as well as an aerial of the study area. Prior to the presentations and during the comment period attendees discussed the project one on one with the FDOT Project Manager and Project Consultant staff.

# **Study Objectives**

- The Project Development and Environment (PD&E)
   Study is a process developed by FDOT to evaluate the social, environmental and engineering impacts associated with a proposed transportation improvement.
- In addition to complying with the National Environmental Policy Act (NEPA) of 1969, the objectives of a PD&E Study are to support decisions concerning if, where, and what should be built to address the identified transportation needs.

**Kick-Off Meeting** 

Project Development Process (Idea to Implementation) Operation & Design Maintenance PD&E Study- design options and their social The project is built out as approved from the design Constructed project is maintained and Preferred Alternative is and environmental further developed. phase. Preferred Alternative Detailed construction operated by the Selected plans are prepared. department. Right of Way PD&E Construction (Planning) **FDOT Kick-Off Meeting** 