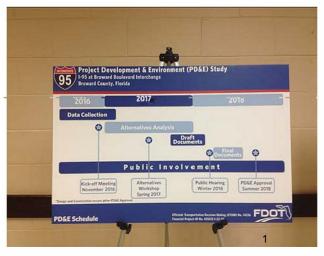

Display boards presented at both kick-off meetings included the project's schedule, the PD&E Study process, overview of the need for the PD&E Study, as well as an aerial of the study area. Prior to the presentations and during the comment period attendees discussed the project one on one with the FDOT Project Manager and Project Consultant staff.