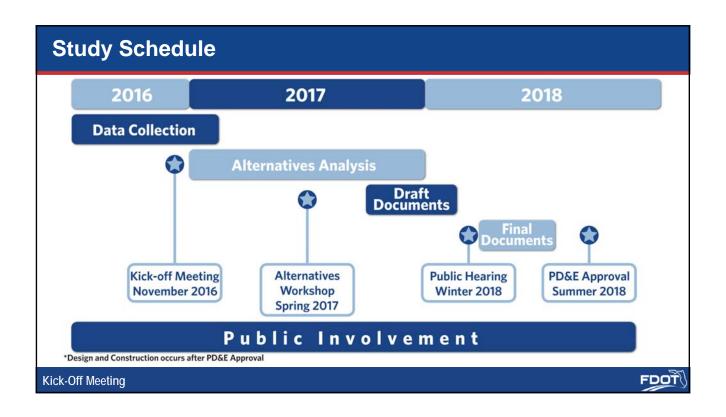

Display boards presented at both kick-off meetings included the project's schedule, the PD&E Study process, overview of the need for the PD&E Study, as well as an aerial of the study area. Prior to the presentations and during the comment period attendees discussed the project one on one with the FDOT Project Manager and Project Consultant staff.