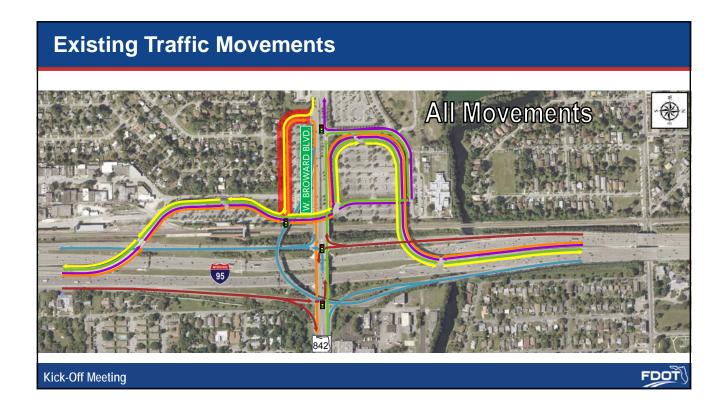

### **Purpose and Need**

- The primary purpose of this study is to develop and evaluate design concepts to:
  - Improve traffic flow to and from I-95 and along Broward Boulevard,
  - Improve connectivity between 95 Express and Broward Boulevard,
  - $\,\circ\,$  Improve intermodal connectivity and access.
- The primary need for this project is to improve connectivity for all modes within the study area.

# **EXISTING CONDITIONS**