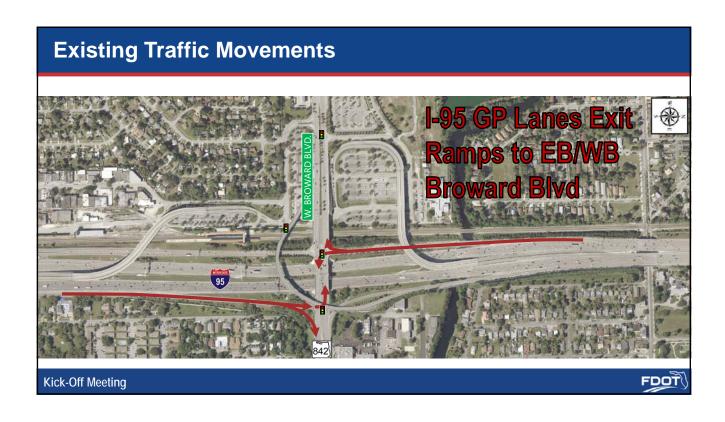

# Q. What is the construction going on at the northbound 95 exit to eastbound Broward Boulevard? (95 Express Phase 3A project)

A. The northbound 95 exit ramp to eastbound Broward Boulevard is being widened to become three signalized right turn lanes.

# **About the Project**

- Project limits: SR 9/I-95 from north of Davie Boulevard to south of Sunrise Boulevard and Broward Boulevard from west of SW 24 Avenue to east of NW/SW 18 Avenue.
- Interchange serves multiple users:
  - o Drivers on I-95, Broward Boulevard, and Local Roads
  - Transit riders:
    - Sun Trolley (operated by the Fort Lauderdale Transportation Management Agency or TMA)
    - Broward County Transit (BCT)
    - 95 Express Bus (operated by Miami Dade Transit or MDT)
    - Tri-Rail
    - Amtrak
  - Pedestrians
  - o Bicyclists

### **Purpose and Need**

- The primary purpose of this study is to develop and evaluate design concepts to:
  - Improve traffic flow to and from I-95 and along Broward Boulevard,
  - Improve connectivity between 95 Express and Broward Boulevard,
  - $\,\circ\,$  Improve intermodal connectivity and access.
- The primary need for this project is to improve connectivity for all modes within the study area.