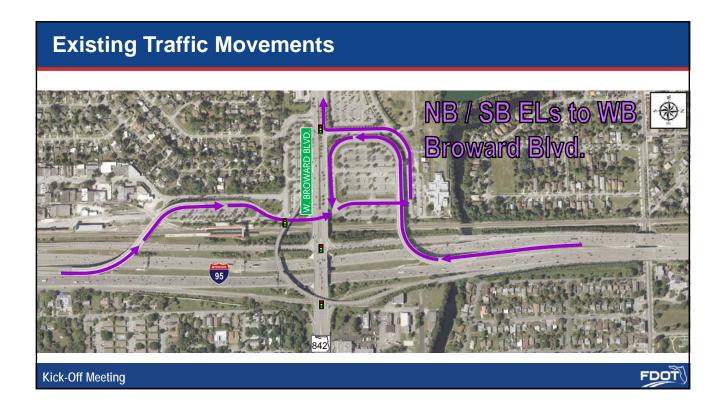

# **About the Project**

- Project limits: SR 9/I-95 from north of Davie Boulevard to south of Sunrise Boulevard and Broward Boulevard from west of SW 24 Avenue to east of NW/SW 18 Avenue.
- Interchange serves multiple users:
  - o Drivers on I-95, Broward Boulevard, and Local Roads
  - Transit riders:
    - Sun Trolley (operated by the Fort Lauderdale Transportation Management Agency or TMA)
    - Broward County Transit (BCT)
    - 95 Express Bus (operated by Miami Dade Transit or MDT)
    - Tri-Rail
    - Amtrak
  - Pedestrians
  - o Bicyclists

### **Purpose and Need**

- The primary purpose of this study is to develop and evaluate design concepts to:
  - Improve traffic flow to and from I-95 and along Broward Boulevard,
  - Improve connectivity between 95 Express and Broward Boulevard,
  - $\,\circ\,$  Improve intermodal connectivity and access.
- The primary need for this project is to improve connectivity for all modes within the study area.