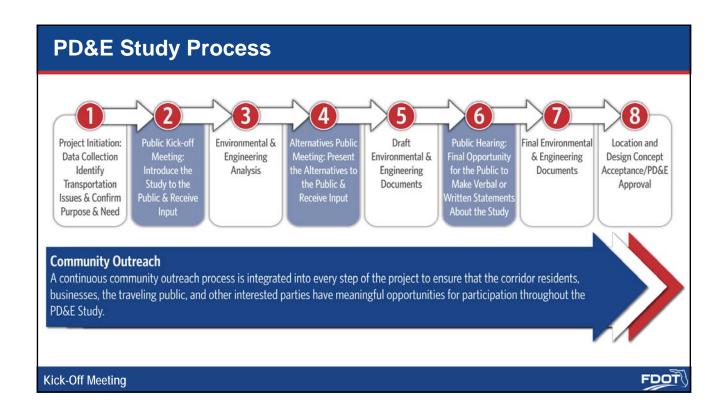

# **Study Objectives**

- The Project Development and Environment (PD&E)
   Study is a process developed by FDOT to evaluate the social, environmental and engineering impacts associated with a proposed transportation improvement.
- In addition to complying with the National Environmental Policy Act (NEPA) of 1969, the objectives of a PD&E Study are to support decisions concerning if, where, and what should be built to address the identified transportation needs.

### **Purpose and Need**

- The primary purpose of this study is to develop and evaluate design concepts to:
  - Improve traffic flow to and from I-95 and along Broward Boulevard,
  - Improve connectivity between 95 Express and Broward Boulevard,
  - $\,\circ\,$  Improve intermodal connectivity and access.
- The primary need for this project is to improve connectivity for all modes within the study area.