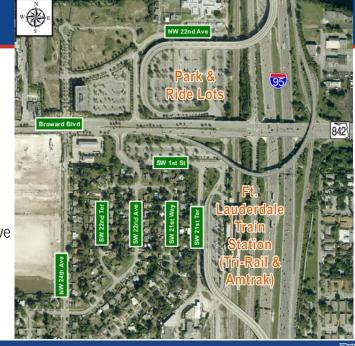

# Interchange Area Stakeholders

- 1. City of Fort Lauderdale Neighborhoods
- 2. Broward Regional Juvenile Detention Center
- 3. Strayer University
- 4. Ft. Lauderdale Train Station (Tri-Rail & Amtrak)
- 5. Park & Ride Lots
- 6. North Fork Elementary School
- 7. Broward Sheriff's Office
- 8. Reverend Samuel Delevoe Memorial Park
- 9. Salvation Army
- 10. Walmart