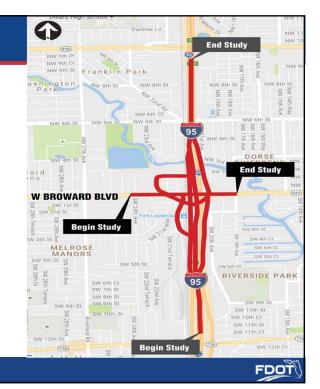

# **About the Project**

- Project limits: SR 9/I-95 from north of Davie Boulevard to south of Sunrise Boulevard and Broward Boulevard from west of SW 24 Avenue to east of NW/SW 18 Avenue.
- Interchange serves multiple users:
  - o Drivers on I-95, Broward Boulevard, and Local Roads
  - Transit riders:
    - Sun Trolley (operated by the Fort Lauderdale Transportation Management Agency or TMA)
    - Broward County Transit (BCT)
    - 95 Express Bus (operated by Miami Dade Transit or MDT)
    - Tri-Rail
    - Amtrak
  - Pedestrians
  - o Bicyclists