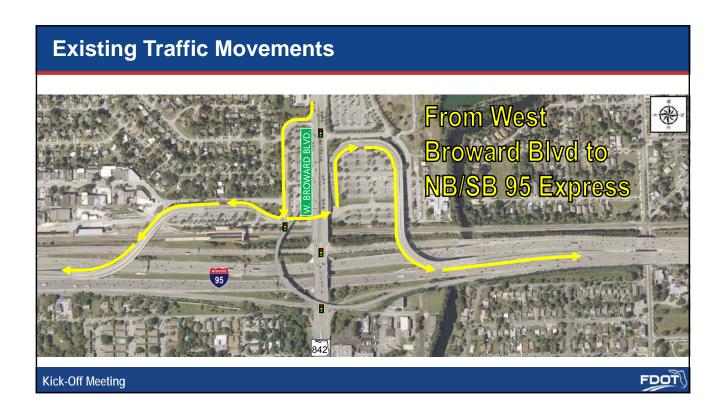

# **About the Project**

- Project limits: SR 9/I-95 from north of Davie Boulevard to south of Sunrise Boulevard and Broward Boulevard from west of SW 24 Avenue to east of NW/SW 18 Avenue.
- Interchange serves multiple users:
  - o Drivers on I-95, Broward Boulevard, and Local Roads
  - Transit riders:
    - Sun Trolley (operated by the Fort Lauderdale Transportation Management Agency or TMA)
    - Broward County Transit (BCT)
    - 95 Express Bus (operated by Miami Dade Transit or MDT)
    - Tri-Rail
    - Amtrak
  - Pedestrians
  - o Bicyclists

### **Purpose and Need**

- The primary purpose of this study is to develop and evaluate design concepts to:
  - Improve traffic flow to and from I-95 and along Broward Boulevard,
  - Improve connectivity between 95 Express and Broward Boulevard,
  - $\,\circ\,$  Improve intermodal connectivity and access.
- The primary need for this project is to improve connectivity for all modes within the study area.