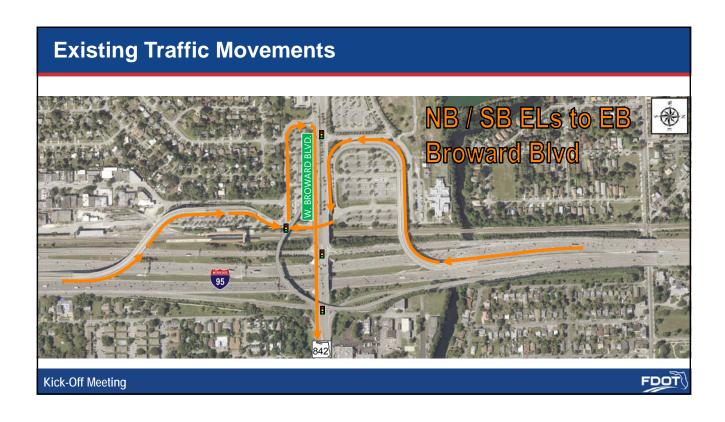

# **About the Project**

- Project limits: SR 9/I-95 from north of Davie Boulevard to south of Sunrise Boulevard and Broward Boulevard from west of SW 24 Avenue to east of NW/SW 18 Avenue.
- Interchange serves multiple users:
  - o Drivers on I-95, Broward Boulevard, and Local Roads
  - Transit riders:
    - Sun Trolley (operated by the Fort Lauderdale Transportation Management Agency or TMA)
    - Broward County Transit (BCT)
    - 95 Express Bus (operated by Miami Dade Transit or MDT)
    - Tri-Rail
    - Amtrak
  - Pedestrians
  - o Bicyclists

### **Purpose and Need**

- The primary purpose of this study is to develop and evaluate design concepts to:
  - Improve traffic flow to and from I-95 and along Broward Boulevard,
  - Improve connectivity between 95 Express and Broward Boulevard,
  - $\,\circ\,$  Improve intermodal connectivity and access.
- The primary need for this project is to improve connectivity for all modes within the study area.