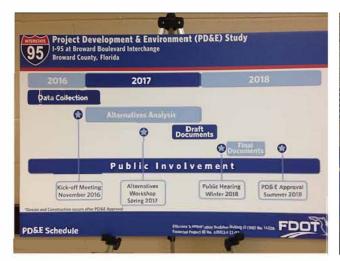

Display boards presented at both kick-off meetings included the project's schedule, the PD&E Study process, overview of the need for the PD&E Study, as well as an aerial of the study area. Prior to the presentations and during the comment period attendees discussed the project one on one with the FDOT Project Manager and Project Consultant staff.